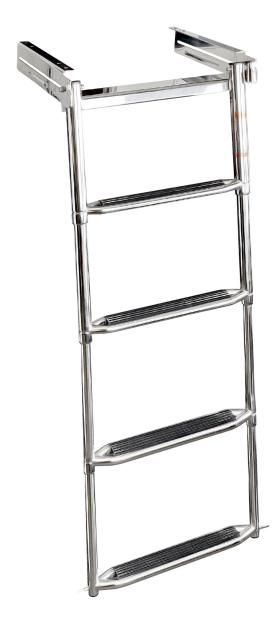

## Spec Sheet — Overton's # 735797 / Model #38049 Bottom Mount Swim Platform 4 Step Ladder

## **Component Description & Materials**

- Welded Stainless Steel
- Plastic Step Treads
- Round Stainless Steel Tubing
- 25° Boarding Angle
- Securing method Machined Slides, Spring Loaded
- Plastic End Caps on all Stainless Steel Tube Ends
- Mounting Hardware: 6 Stainless Steel 1/4" x 1-1/4" Phillips Pan Head Screws with Stainless Steel nuts & washers
- Other Slotted Side Mounts 16.5 x 2.75"

## **Dimensions**

- Overall Height (ladder down) 43.25"
- Overall Width 16"
- Handle Height N/A
- N/A Entry Between Handles
- Steps Extend Down 40.25" Below Swim Platform
- Steps are 1" thick x 2" wide and 13" long
- Standoffs N/A
- Frame Tubing: 1.5" 1.25" 1" 3/4"
- Weight 13 LBS 13.3 Oz