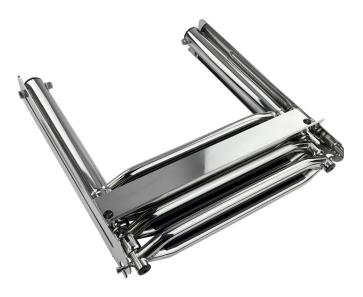

## **Component Description & Materials**

- Welded Stainless Steel
- Plastic Step Treads
- Round Stainless Steel Tubing
- 25° Boarding Angle
- Securing method Machined Slides, Spring Loaded
- Plastic End Caps on all Stainless Steel Tube Ends
- Mounting Hardware: 6 Stainless Steel 1/4" x 1-1/4" Phillips Pan Head Screws with Stainless Steel nuts & washers
- Other Slotted Side Mounts 16.5 x 2.75"