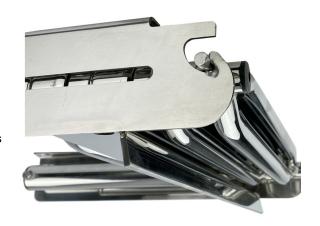

## **Component Description & Materials**

- Welded Stainless Steel
- Plastic Step Treads
- Round Stainless Steel Tubing
- 25° Boarding Angle
- Securing method Machined Slides, Spring Loaded
- Plastic End Caps on all Stainless Steel Tube Ends
- Mounting Hardware: 6 Stainless Steel 1/4" x 1-1/4" Phillips Pan Head Screws with Stainless Steel nuts & washers
- Other Slotted Side Mounts 16.5 x 2.75"