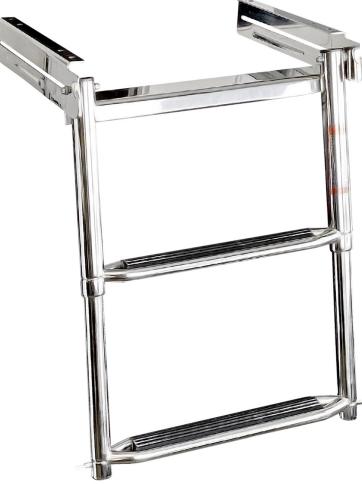

## Spec Sheet — <u>Overton's #735795 / Model #38047 Bottom Mount Swim Platform</u> <u>2 Step Ladder</u>

## **Component Description & Materials**

- Welded Stainless Steel
- Plastic Step Treads
- Round Stainless Steel Tubing
- 25° Boarding Angle
- Securing method Machined Slides, Spring Loaded
- Plastic End Caps on all Stainless Steel Tube Ends
- Mounting Hardware: 6 Stainless Steel 1/4" x 1-1/4" Phillips Pan Head Screws with Stainless Steel nuts & washers
- Other Slotted Side Mounts 14" x 2.75"

## Dimensions

- Overall Height (ladder down) 24.25"
- Overall Width 115.25"
- Handle Height N/A
- N/A Entry Between Handles
- Steps Extend Down 21.25" Below Swim Platform
- Steps are 1" thick x 2" wide and 13" long
- Standoffs N/A
- Frame Tubing: 1" 3/4"
- Weight 8 LBS 3.8 Oz