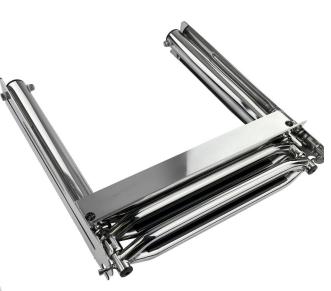

## Spec Sheet — <u>Overton's #735795 / Model #38047 Bottom Mount Swim Platform</u> <u>2 Step Ladder</u>

## **Component Description & Materials**

- Welded Stainless Steel
- Plastic Step Treads
- Round Stainless Steel Tubing
- 25° Boarding Angle
- Securing method Machined Slides, Spring Loaded
- Plastic End Caps on all Stainless Steel Tube Ends
- Mounting Hardware: 6 Stainless Steel 1/4" x 1-1/4" Phillips Pan Head Screws with Stainless Steel nuts & washers
- Other Slotted Side Mounts 14" x 2.75"

## Dimensions

- Overall Height (ladder down) 24.25"
- Overall Width 115.25"
- Handle Height N/A
- N/A Entry Between Handles
- Steps Extend Down 21.25" Below Swim Platform
- Steps are 1" thick x 2" wide and 13" long
- Standoffs N/A
- Frame Tubing: 1" 3/4"
- Weight 8 LBS 3.8 Oz