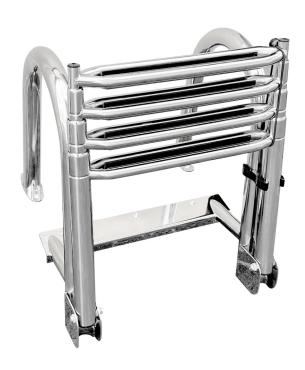

## Spec Sheet — Overton's #735793 / Model #38044 Swim Platform Top Mount 4 Step Ladder

## **Component Description & Materials**

- Welded Stainless Steel
- Plastic Step Treads
- Round Stainless Steel Tubing
- 30° Boarding Angle
- Securing method Plastic Clip
- Plastic End Caps on all Stainless Steel Tube Ends
- Angled Mounting Plate
- Mounting Hardware: 6 Stainless Steel 1/4" x 1-1/4" Phillips Pan Head Screws with Stainless Steel nuts & washers

## **Dimensions**

- Overall Height (ladder down) 81"
- Overall Width 17"
- Handle Height 16"
- 13.5" Entry Between Handles
- Steps Extend Down 45" Below Deck
- Steps are .1.25" thick x 2.12"wide x 13.5" long
- Standoffs .N/A
- Frame Tubing: 1.5" 1.25" 1" .75
- Angled Mounting Plate .110 Thick 3 hole 1.67" x 4.25" x 17.88"
- Weight 18 LBS 1.9 Oz