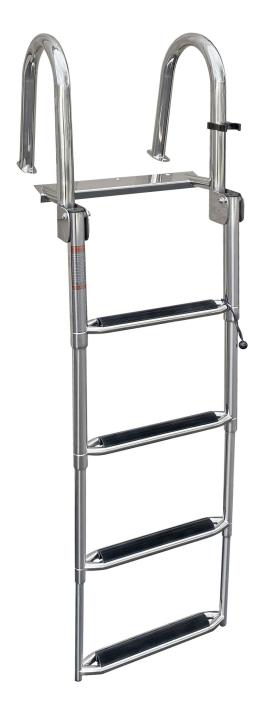

## Spec Sheet — Overton's #735793 / Model #38044 Swim Platform Top Mount 4 Step Ladder

## **Component Description & Materials**

- Welded Stainless Steel
- Plastic Step Treads
- Round Stainless Steel Tubing
- 30° Boarding Angle
- Securing method Plastic Clip
- Plastic End Caps on all Stainless Steel Tube Ends
- Angled Mounting Plate
- Mounting Hardware: 6 Stainless Steel 1/4" x 1-1/4" Phillips Pan Head Screws with Stainless Steel nuts & washers

## **Dimensions**

- Overall Height (ladder down) 81"
- Overall Width 17"
- Handle Height 16"
- 13.5" Entry Between Handles
- Steps Extend Down 45" Below Deck
- Steps are .1.25" thick x 2.12"wide x 13.5" long
- Standoffs .N/A
- Frame Tubing: 1.5" 1.25" 1" .75
- Angled Mounting Plate .110 Thick 3 hole 1.67" x 4.25" x 17.88"
- Weight 18 LBS 1.9 Oz